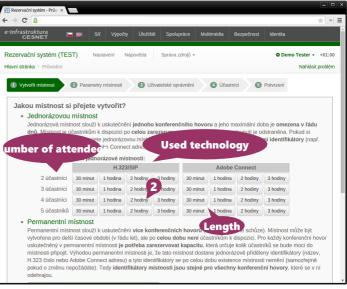

Click on "Create new virtual room".

If the information is correct click on the "Finish" button.

Hint: The difference between one-time and permanent room is that to the one-time room is always assigned random connection address/number and after the end of the session the content of the room is erased. The permanent room has permanent address/number and its content is kept. In the "Quick creation of one-time room" table choose technology, number of attendees and the length of the video conference.