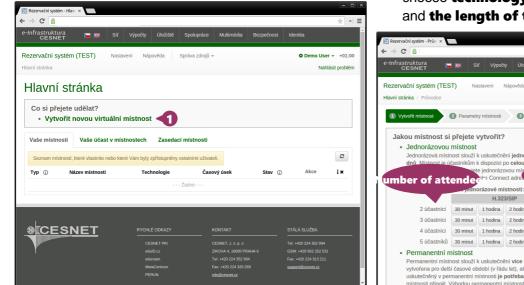

Click on "Create new virtual room".

If the information is correct click on the "Finish" button.

Hint: The difference between one-time and permanent room is that to the one-time room is always assigned random connection address/number and after the end of the session the content of the room is erased. The permanent room has permanent address/number and its content is kept. In the "Quick creation of one-time room" table choose technology, number of attendees and the length of the video conference.