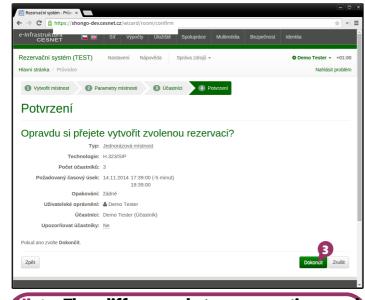

Detailed description of the capacity of the room can be found in the **"Help**" section of the system.

- The room you have created can be found in the first part of "Your rooms" section on the main page. Click on "Reserve capacity"
- Fill out required information like the signature of the reservation, a number of attendees, time of the event start, the length of the reservation, and PIN for access to the room. Choose if you require recording.
- **B Recurrence** can be set if needed.
- Olick "Finish" to continue.