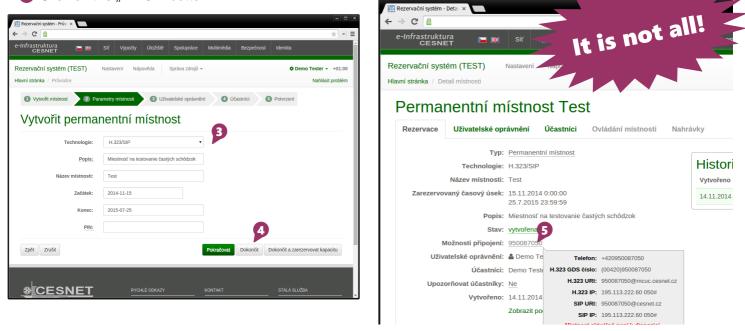

### Part 1. – Creating a permanent room

Click on "Create new virtual room"

- Fill in othe ne-time information, technology, title and description of the room, room validity, and PIN, which will be required when connecting to the room.
- Click on the "Finish" button.

In the "Quick creation of one-time room" table click on "Permanent room"

G Congratulations! Your room has been created!

end of room validity.

Attendees can not connect yet, but you have gained credentials which can be found in

"Connection options", and are valid until the

Demo Tester - +01:00

Nahlásit problém

If you meet regularly