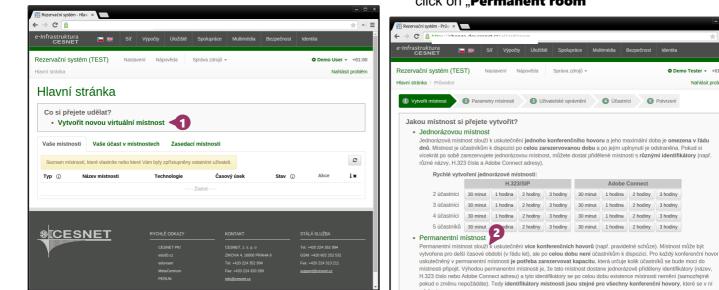

Click on "Create new virtual room".

If the information is correct click on the "Finish" button.

Hint: The difference between one-time and permanent room is that to the one-time room is always assigned random connection address/number and after the end of the session the content of the room is erased. The permanent room has permanent address/number and its content is kept. In the "Quick creation of one-time room" table choose technology, number of attendees and the length of the video conference.

### Part 1. – Creating a permanent room

Click on "Create new virtual room"

- Fill in othe ne-time information, technology, title and description of the room, room validity, and PIN, which will be required when connecting to the room.
- Click on the "Finish" button.

In the "Quick creation of one-time room" table click on "Permanent room"

G Congratulations! Your room has been created!

end of room validity.

Attendees can not connect yet, but you have gained credentials which can be found in