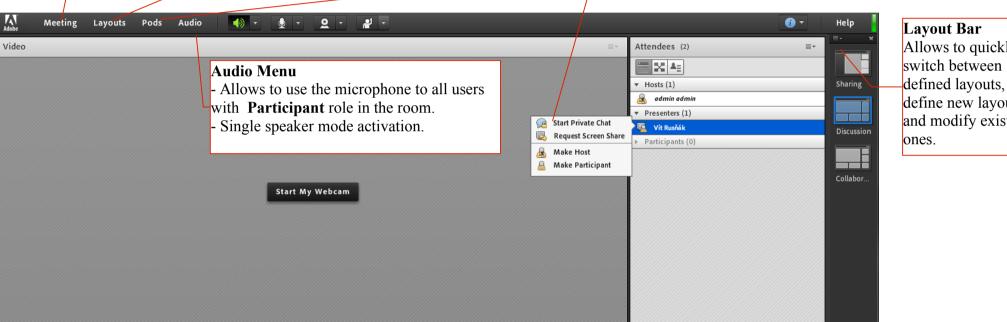

#### Meeting Menu

- room parameters settings.
- participants management invitations, banning),
- room settings (audio, video),
- meeting recording,

**Discussion Notes** 

11 ▼ **T** T <u>T</u> :≡

layouts modification (Prepare Mode).

## **Adobe Connect – Hosts Cheatsheet**

### Layouts Menu

Modification of individual Pods layout. Creating, deleting and renaming of layouts.

Chat (Everyone)

Ivan Novakov: test

Ondřej Pavelka: d

Everyone

Ondřej Pavelka: testtttt z androidu htc desire

#### Pods Menu

Pods overview, adding pods to the layout, deleting and renaming of pods existing in a layout.

#### Individual user management

Hoovering the mouse over the user name allows to change users role, request users desktop sharing or allow/disallow users microphone and webcam.

Poll

9

Multiple Choice

Answers (One per line)

Allows to quickly define new layouts and modify existing

Prepare Layouts Activates the Prepare Mode.

Add Layouts – New layout definition.