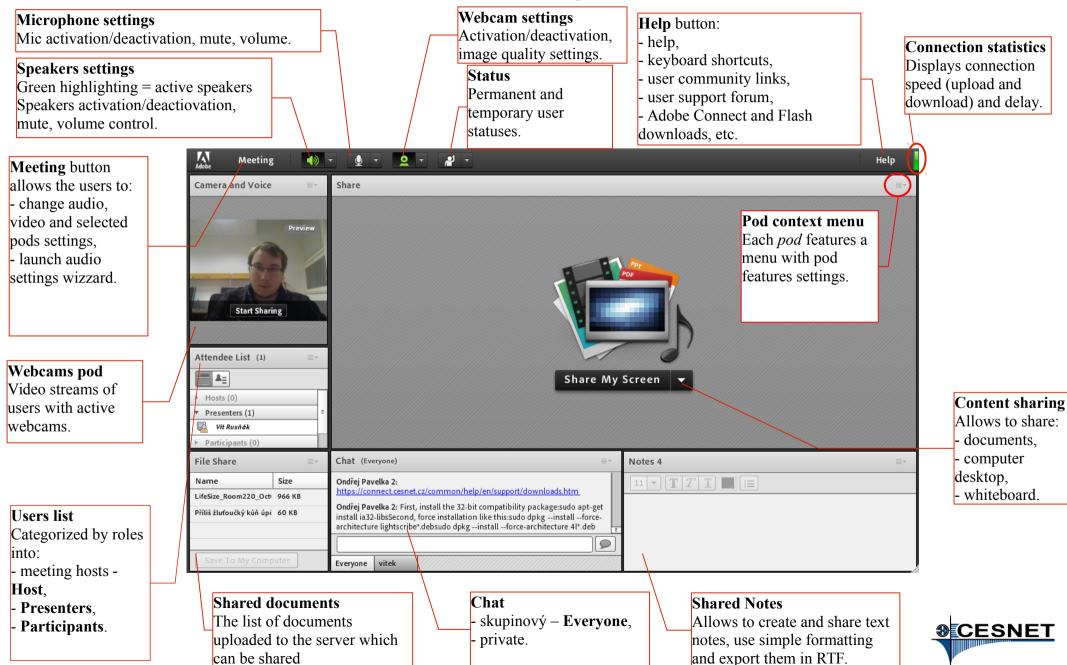

# **Adobe Connect – Participants Cheatsheet**



#### Meeting Menu

- room parameters settings.
- participants management invitations, banning),
- room settings (audio, video),
- meeting recording,

**Discussion Notes** 

11 ▼ **T** T <u>T</u> :≡

layouts modification (Prepare Mode).

## **Adobe Connect – Hosts Cheatsheet**

### Layouts Menu

Modification of individual Pods layout. Creating, deleting and renaming of layouts.

Chat (Everyone)

Ivan Novakov: test

Ondřej Pavelka: d

Everyone

Ondřej Pavelka: testtttt z androidu htc desire

#### Pods Menu

Pods overview, adding pods to the layout, deleting and renaming of pods existing in a layout.

#### Individual user management

Hoovering the mouse over the user name allows to change users role, request users desktop sharing or allow/disallow users microphone and webcam.





Poll

9